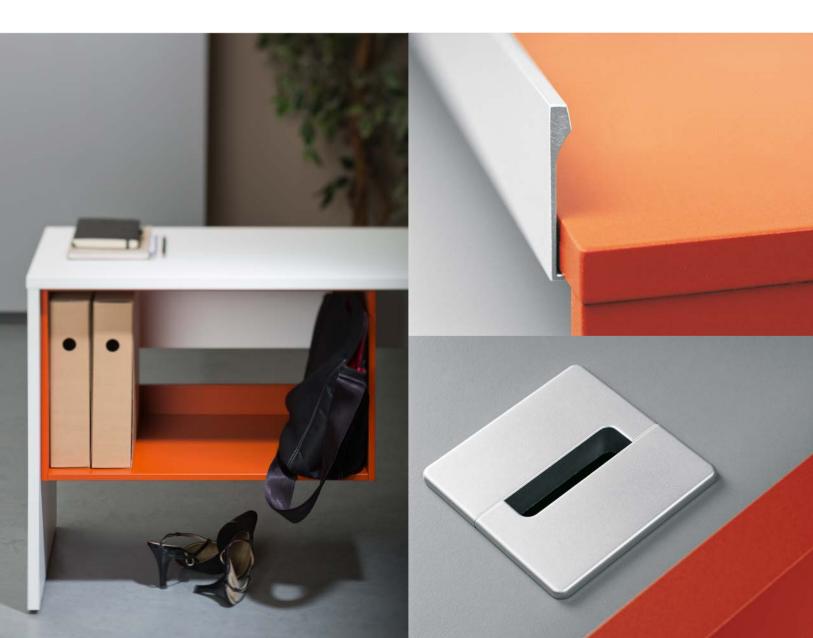

Krog workstations are formed from functional elements: desktops, storage solutions and a light set of legs unique to Krog. The range holds nothing in excess and meets all the needs for furniture in both open and closed office spaces.

### **MATERIALS**

The entire Krog range is made of durable and easily maintainable 22 mm melamine boards, and all its items are available in four different colours and three wood imitations. Krog's drawer units and auxiliary surface cases are made of 19 mm boards and come in light or dark grey, and in white.