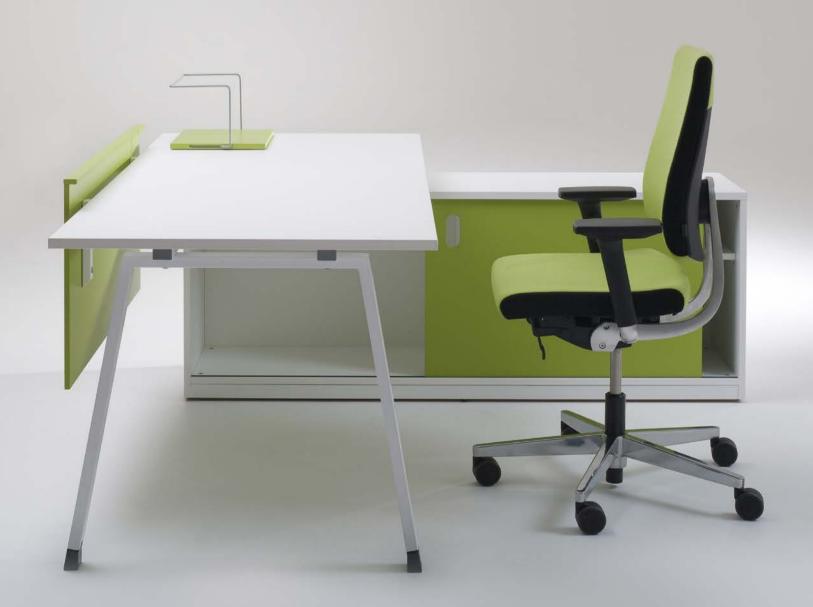

Krog workstations are formed from functional elements: desktops, storage solutions and a light set of legs unique to Krog. The range holds nothing in excess and meets all the needs for furniture in both open and closed office spaces.

# ADDITIONAL ELEMENTS

To top an already perfect solution, brightly coloured additional elements have been added to the range to create comfort with a twist of individuality. A selection of folder holders, desk shelves and customer surfaces to expand the desk are also available for everyone requiring more efficiency. And for extra privacy, Krog offers desk-mounted screens and modesty panels concealing the space under your desk.

### **MATERIALS**

The entire Krog range is made of durable and easily maintainable 22 mm melamine boards, and all its items are available in four different colours and three wood imitations. Krog's drawer units and auxiliary surface cases are made of 19 mm boards and come in light or dark grey, and in white.