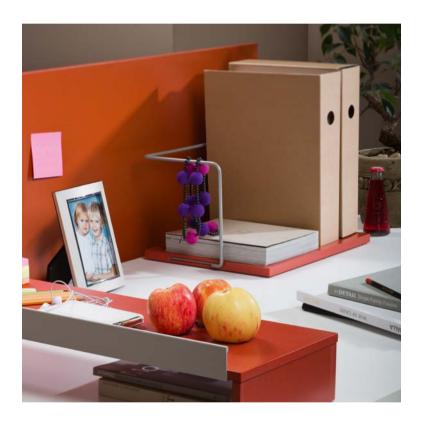

# ADDITIONAL ELEMENTS

To top an already perfect solution, brightly coloured additional elements have been added to the range to create comfort with a twist of individuality. A selection of folder holders, desk shelves and customer surfaces to expand the desk are also available for everyone requiring more efficiency. And for extra privacy, Krog offers desk-mounted screens and modesty panels concealing the space under your desk.

Krog's bright additional elements are made of thin and durable MDF board and come in four colours: cream, brick red, lettuce green and violet. The furniture's metal details are available in both grey and white.