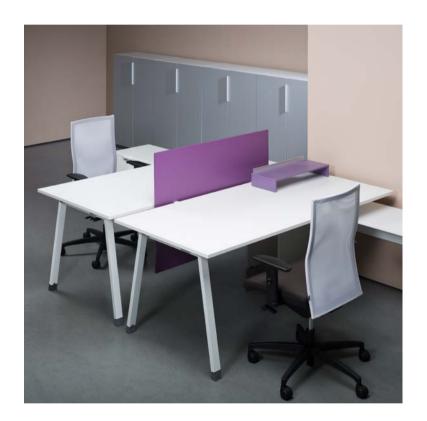

Martin Pärn, designer iseasi

space-saving combinations next to a wall or set up paired combinations in the middle of the room.

Being strikingly simple, Krog has proven to be an affordable furnishing solution for all types of organisations. The range comes with all the needed elements and without any bells and whistles to push up the price.

Krog workstations are formed from functional elements: desktops, storage solutions and a light set of legs unique to Krog. The range holds nothing in excess and meets all the needs for furniture in both open and closed office spaces.

# ADDITIONAL ELEMENTS

To top an already perfect solution, brightly coloured additional elements have been added to the range to create comfort with a twist of individuality. A selection of folder holders, desk shelves and customer surfaces to expand the desk are also available for everyone requiring more efficiency. And for extra privacy, Krog offers desk-mounted screens and modesty panels concealing the space under your desk.