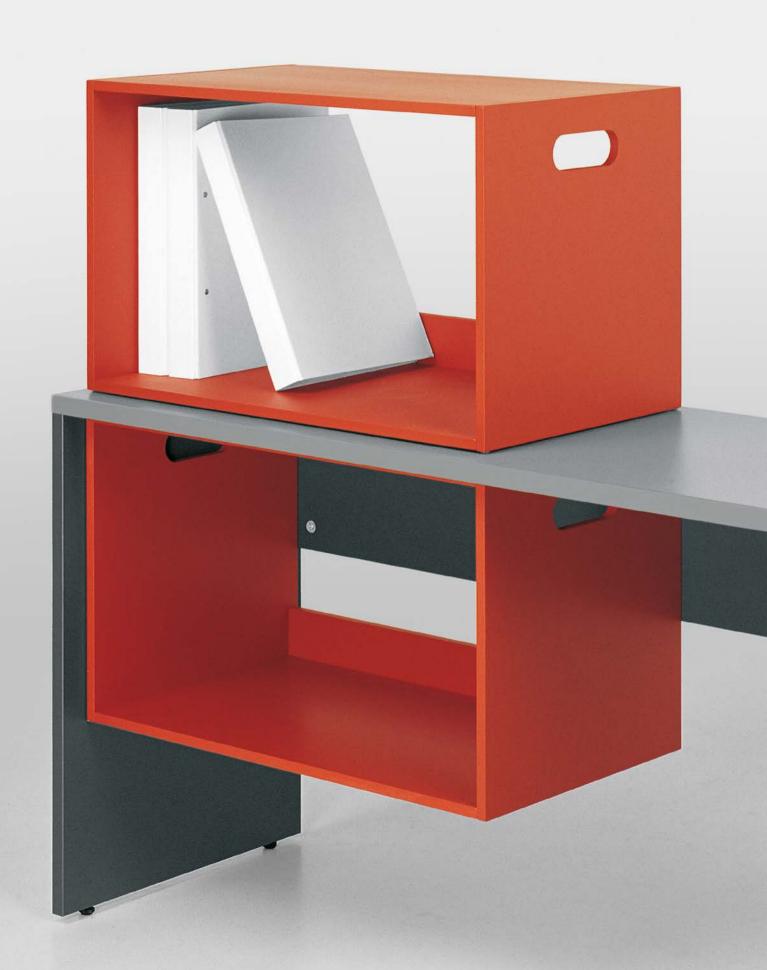

Krog workstations are formed from functional elements: desktops, storage solutions and a light set of legs unique to Krog. The range holds nothing in excess and meets all the needs for furniture in both open and closed office spaces.

### **MATERIALS**

The entire Krog range is made of durable and easily maintainable 22 mm melamine boards, and all its items are available in four different colours and three wood imitations. Krog's drawer units and auxiliary surface cases are made of 19 mm boards and come in light or dark grey, and in white.