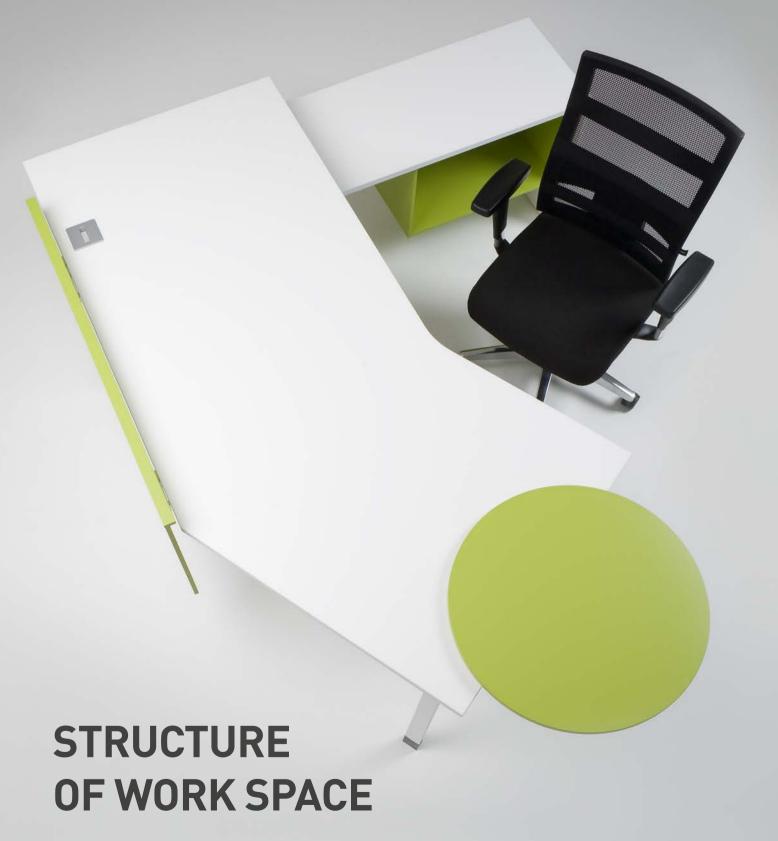

Krog workstations are formed from functional elements: desktops, storage solutions and a light set of legs unique to Krog. The range holds nothing in excess and meets all the needs for furniture in both open and closed office spaces.

# ADDITIONAL ELEMENTS

To top an already perfect solution, brightly coloured additional elements have been added to the range to create comfort with a twist of individuality. A selection of folder holders, desk shelves and customer surfaces to expand the desk are also available for everyone requiring more efficiency. And for extra privacy, Krog offers desk-mounted screens and modesty panels concealing the space under your desk.