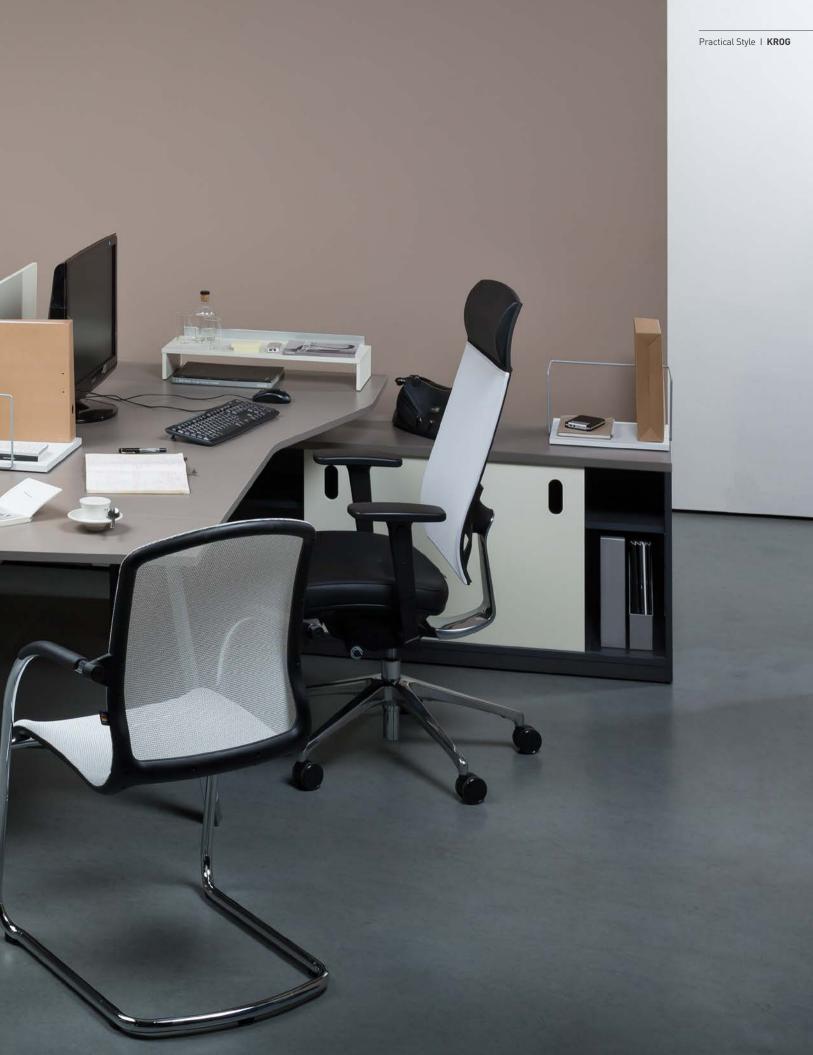

Martin Pärn, designer iseasi

space-saving combinations next to a wall or set up paired combinations in the middle of the room.

Being strikingly simple, Krog has proven to be an affordable furnishing solution for all types of organisations. The range comes with all the needed elements and without any bells and whistles to push up the price.

Krog workstations are formed from functional elements: desktops, storage solutions and a light set of legs unique to Krog. The range holds nothing in excess and meets all the needs for furniture in both open and closed office spaces.