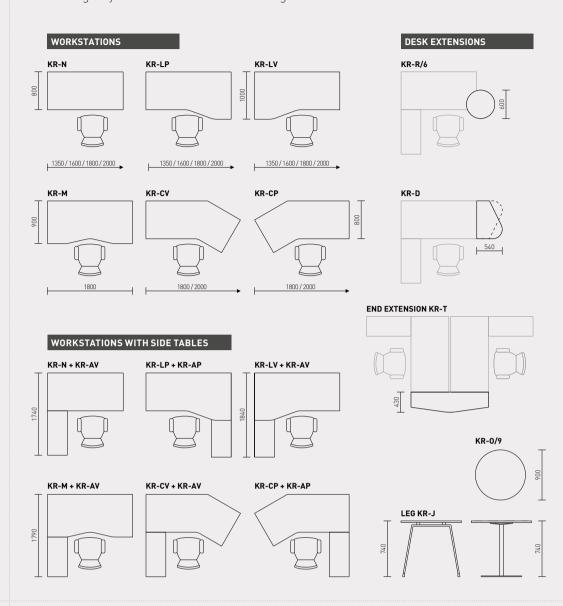

## MODULES

Krog workstations are highly well-considered combinations of below-desk storage units and desktops. The desktops come in four different shapes, and have one end supported either by the drawer unit or by the side table (also available in three different versions). The other end of the desktop gets its support from an elegant steel leg or another strong drawer unit – whichever you have chosen to go with. The drawer units also come with hanging drawers and with castors.

### DESK ACCESSORIES

With Krog, you can use various additional elements to create different functional solutions for your workstations: folder and desk shelves guarantee that everything stays within reach whilst the modesty screens and adjustable room dividers create the privacy you need. Krog's desktops can be extended with differently shaped extra surfaces, making all your conversations with colleagues and clients relaxed and comfortable.