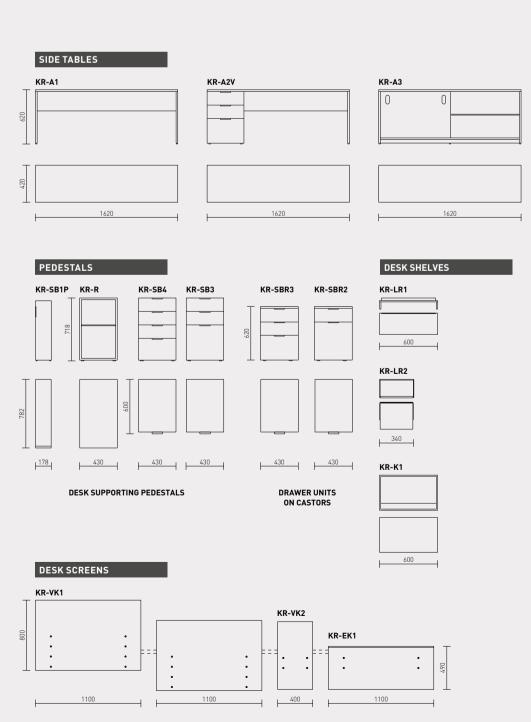

## MODULES

Krog workstations are highly well-considered combinations of below-desk storage units and desktops. The desktops come in four different shapes, and have one end supported either by the drawer unit or by the side table (also available in three different versions). The other end of the desktop gets its support from an elegant steel leg or another strong drawer unit – whichever you have chosen to go with. The drawer units also come with hanging drawers and with castors.

### DESK ACCESSORIES

With Krog, you can use various additional elements to create different functional solutions for your workstations: folder and desk shelves guarantee that everything stays within reach whilst the modesty screens and adjustable room dividers create the privacy you need. Krog's desktops can be extended with differently shaped extra surfaces, making all your conversations with colleagues and clients relaxed and comfortable.