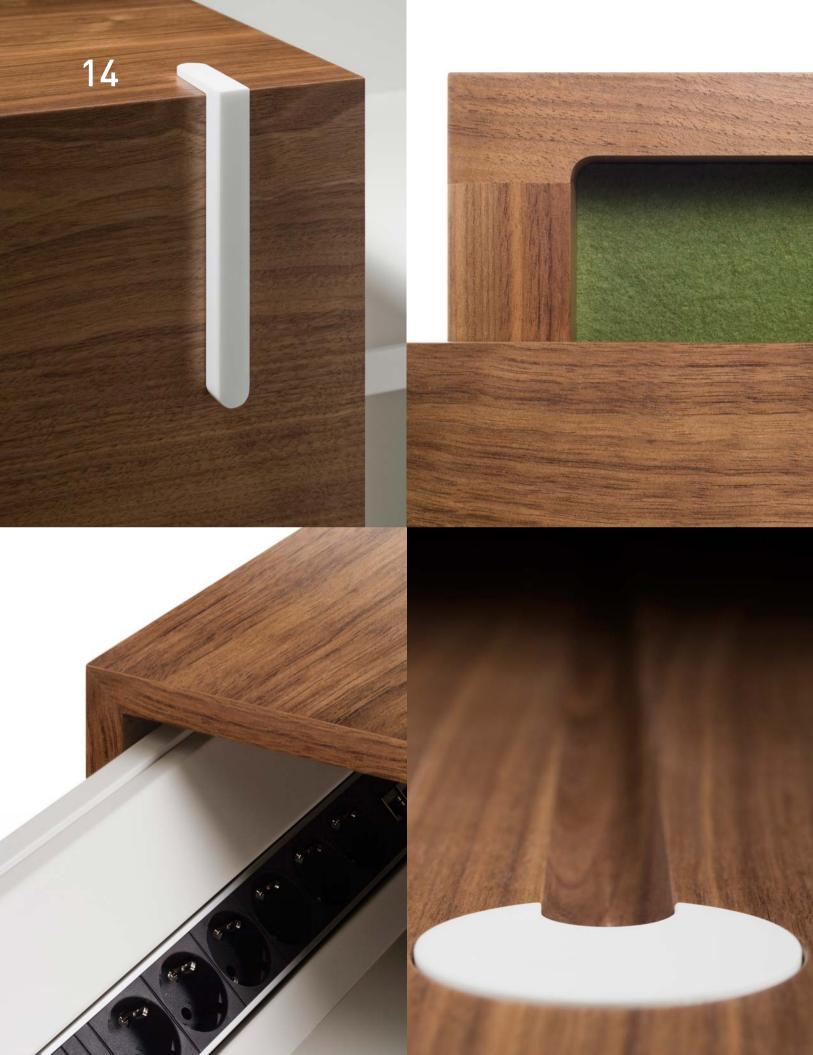

## PERFECT WORKING ENVIRONMENT

Kuma needs an open space around it. In addition to the desk, the range also includes an intricate system of cabinets and shelves.

support surface. The cabinet itself hides the sockets supplying your entire workstation with power.

#### **MATERIALS**

Kuma's material palette includes dark walnut, white silky surfaces, natural felt and cool matte glass.