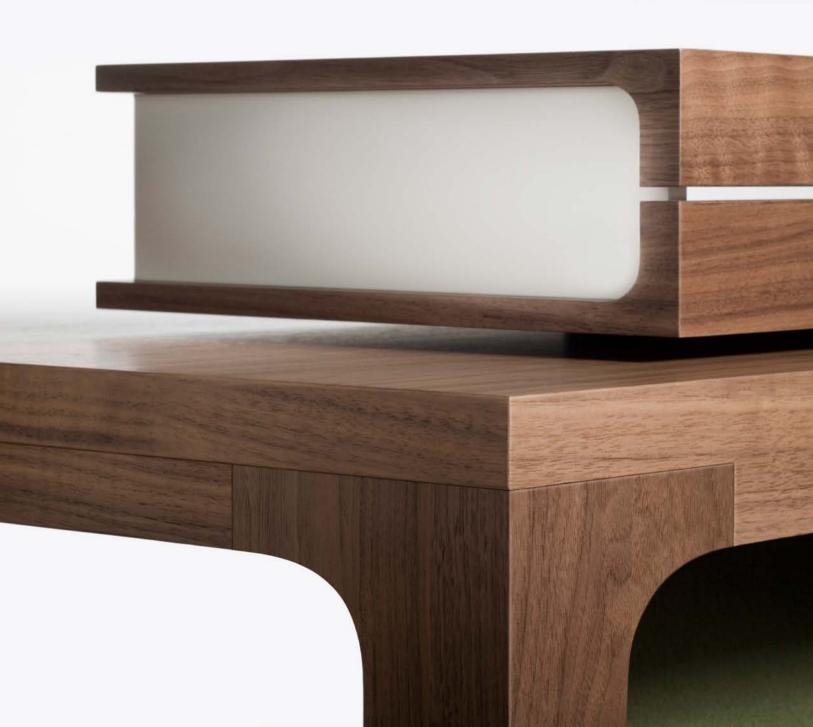

### **KUMA**

KUMA is created through combining the soft and the strong, real respect and welcoming openness. There's meaning to the content, there's status mingled with warmth. And there are the intricate details and the splash of the unexpected that fully tie it together.

#### **MATERIALS**

Kuma's material palette includes dark walnut, white silky surfaces, natural felt and cool matte glass.