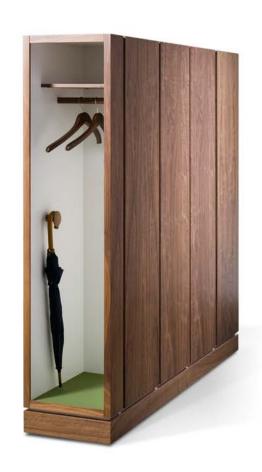

#### **MODULES**

The Kuma range is made up of two desks, two coffee tables and an eight-people conference table with a cable duct for presentation equipment.

Kuma cabinets are built by following your exact needs and compiled from single modules. Their doors come with or without glass, and you can choose either a row of cabinets with an open shelf at the end, or a row ending with a wardrobe that comes with a concealed mirror. A low cabinet of drawers can also be placed next to the desk.