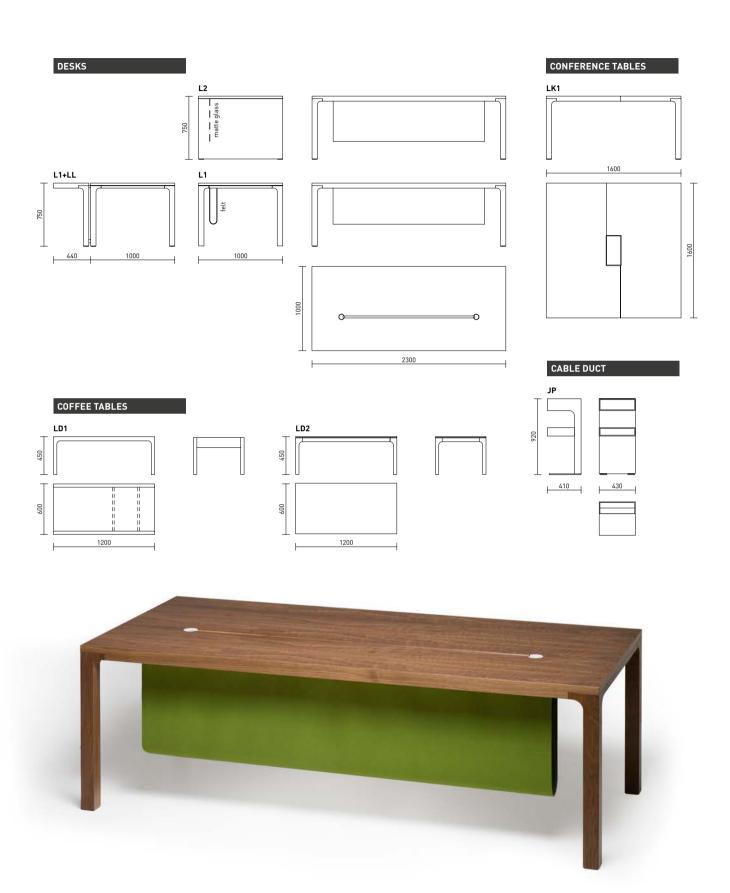

#### **MODULES**

The Kuma range is made up of two desks, two coffee tables and an eight-people conference table with a cable duct for presentation equipment.

Kuma cabinets are built by following your exact needs and compiled from single modules. Their doors come with or without glass, and you can choose either a row of cabinets with an open shelf at the end, or a row ending with a wardrobe that comes with a concealed mirror. A low cabinet of drawers can also be placed next to the desk.

#### **MATERIALS**

Kuma's material palette includes dark walnut, white silky surfaces, natural felt and cool matte glass.