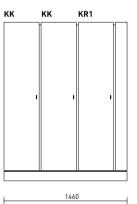

#### **MODULES**

The Kuma range is made up of two desks, two coffee tables and an eight-people conference table with a cable duct for presentation equipment.

Kuma cabinets are built by following your exact needs and compiled from single modules. Their doors come with or without glass, and you can choose either a row of cabinets with an open shelf at the end, or a row ending with a wardrobe that comes with a concealed mirror. A low cabinet of drawers can also be placed next to the desk.