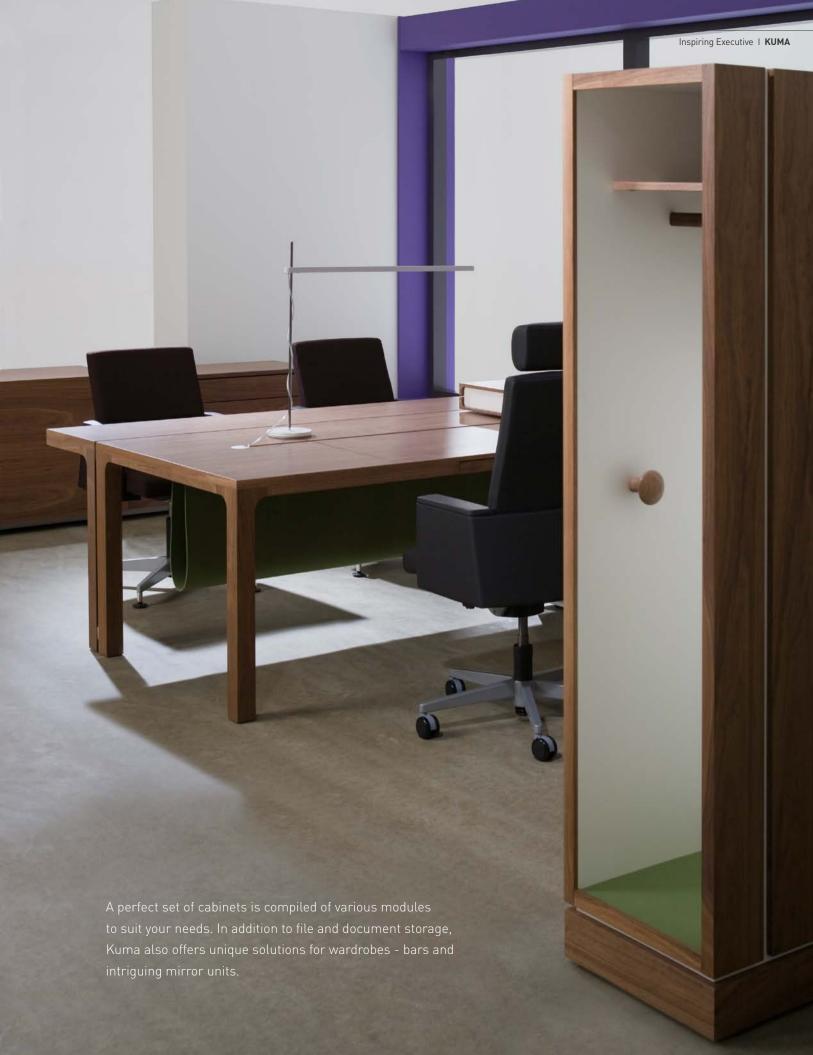

## PERFECT WORKING ENVIRONMENT

Kuma needs an open space around it. In addition to the desk, the range also includes an intricate system of cabinets and shelves.

support surface. The cabinet itself hides the sockets supplying your entire workstation with power.

#### **MODULES**

The Kuma range is made up of two desks, two coffee tables and an eight-people conference table with a cable duct for presentation equipment.

Kuma cabinets are built by following your exact needs and compiled from single modules. Their doors come with or without glass, and you can choose either a row of cabinets with an open shelf at the end, or a row ending with a wardrobe that comes with a concealed mirror. A low cabinet of drawers can also be placed next to the desk.

#### **MATERIALS**

Kuma's material palette includes dark walnut, white silky surfaces, natural felt and cool matte glass.