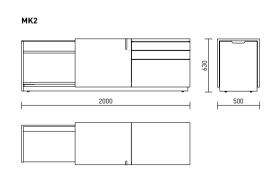

#### **MODULES**

The Kuma range is made up of two desks, two coffee tables and an eight-people conference table with a cable duct for presentation equipment.

Kuma cabinets are built by following your exact needs and compiled from single modules. Their doors come with or without glass, and you can choose either a row of cabinets with an open shelf at the end, or a row ending with a wardrobe that comes with a concealed mirror. A low cabinet of drawers can also be placed next to the desk.