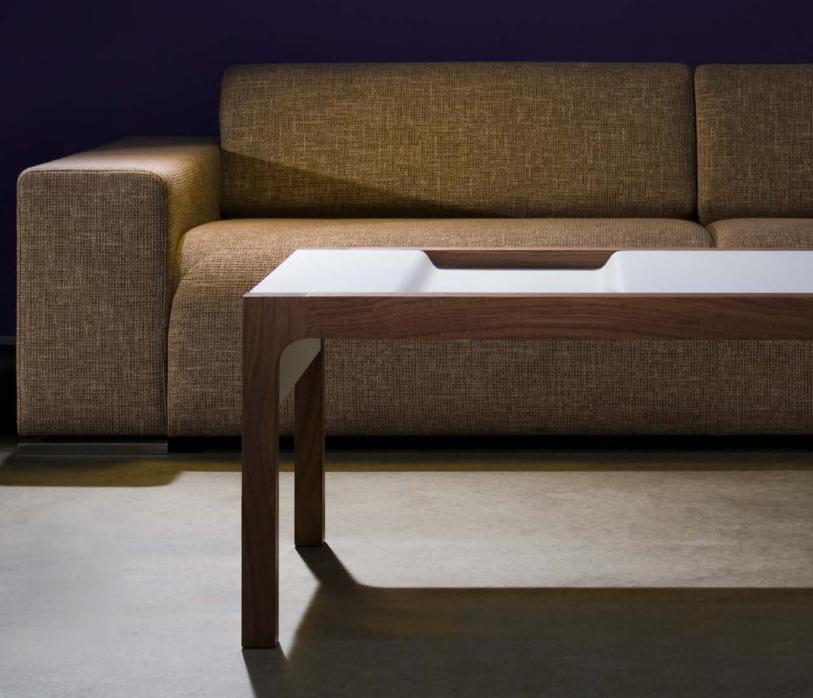

# BIG AND SMALL MEETINGS

The majority of an executive's workday is made up of various meetings and conversations. Kuma offers different solutions for your formal and informal meetings – whether you are sitting on a comfortable chair or on a sofa.

#### **MODULES**

The Kuma range is made up of two desks, two coffee tables and an eight-people conference table with a cable duct for presentation equipment.

Kuma cabinets are built by following your exact needs and compiled from single modules. Their doors come with or without glass, and you can choose either a row of cabinets with an open shelf at the end, or a row ending with a wardrobe that comes with a concealed mirror. A low cabinet of drawers can also be placed next to the desk.

#### **MATERIALS**

Kuma's material palette includes dark walnut, white silky surfaces, natural felt and cool matte glass.