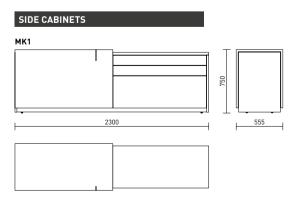

#### **MODULES**

The Kuma range is made up of two desks, two coffee tables and an eight-people conference table with a cable duct for presentation equipment.

Kuma cabinets are built by following your exact needs and compiled from single modules. Their doors come with or without glass, and you can choose either a row of cabinets with an open shelf at the end, or a row ending with a wardrobe that comes with a concealed mirror. A low cabinet of drawers can also be placed next to the desk.