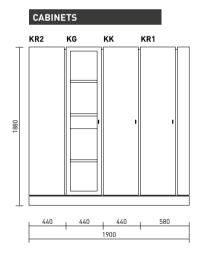

#### **MODULES**

The Kuma range is made up of two desks, two coffee tables and an eight-people conference table with a cable duct for presentation equipment.

Kuma cabinets are built by following your exact needs and compiled from single modules. Their doors come with or without glass, and you can choose either a row of cabinets with an open shelf at the end, or a row ending with a wardrobe that comes with a concealed mirror. A low cabinet of drawers can also be placed next to the desk.