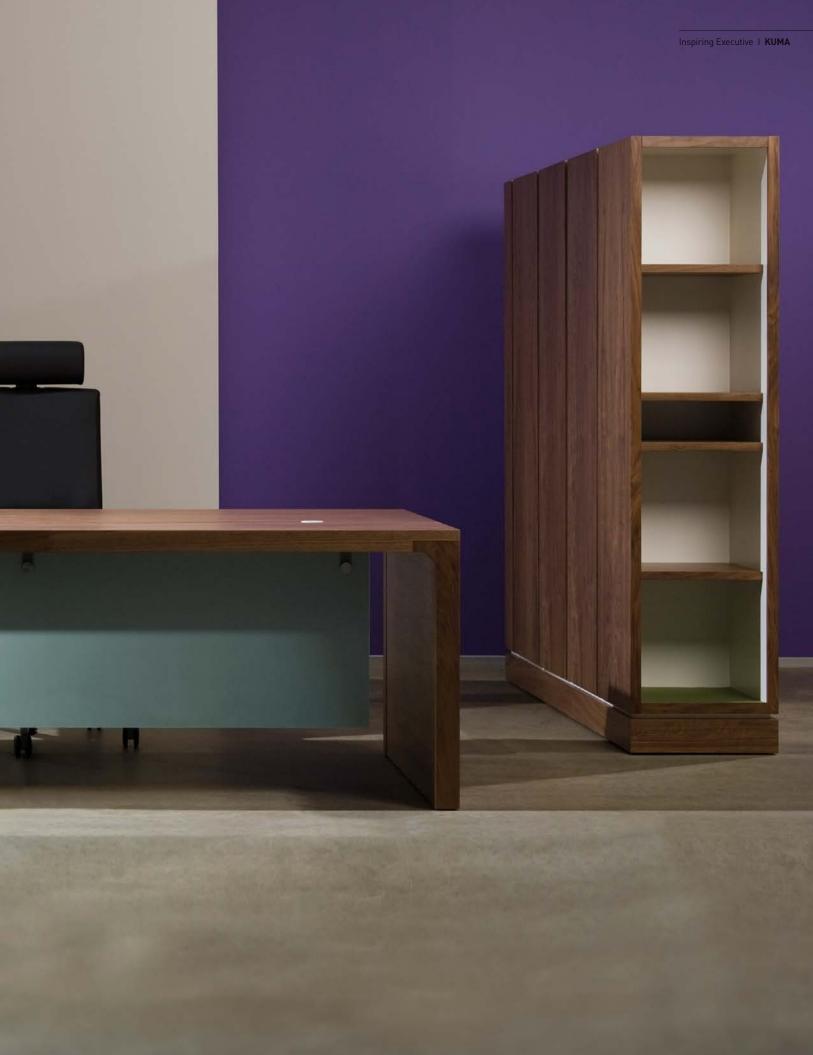

#### **MODULES**

The Kuma range is made up of two desks, two coffee tables and an eight-people conference table with a cable duct for presentation equipment.

Kuma cabinets are built by following your exact needs and compiled from single modules. Their doors come with or without glass, and you can choose either a row of cabinets with an open shelf at the end, or a row ending with a wardrobe that comes with a concealed mirror. A low cabinet of drawers can also be placed next to the desk.

#### **MATERIALS**

Kuma's material palette includes dark walnut, white silky surfaces, natural felt and cool matte glass.