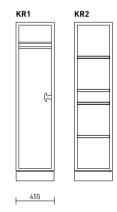

#### **MODULES**

The Kuma range is made up of two desks, two coffee tables and an eight-people conference table with a cable duct for presentation equipment.

Kuma cabinets are built by following your exact needs and compiled from single modules. Their doors come with or without glass, and you can choose either a row of cabinets with an open shelf at the end, or a row ending with a wardrobe that comes with a concealed mirror. A low cabinet of drawers can also be placed next to the desk.