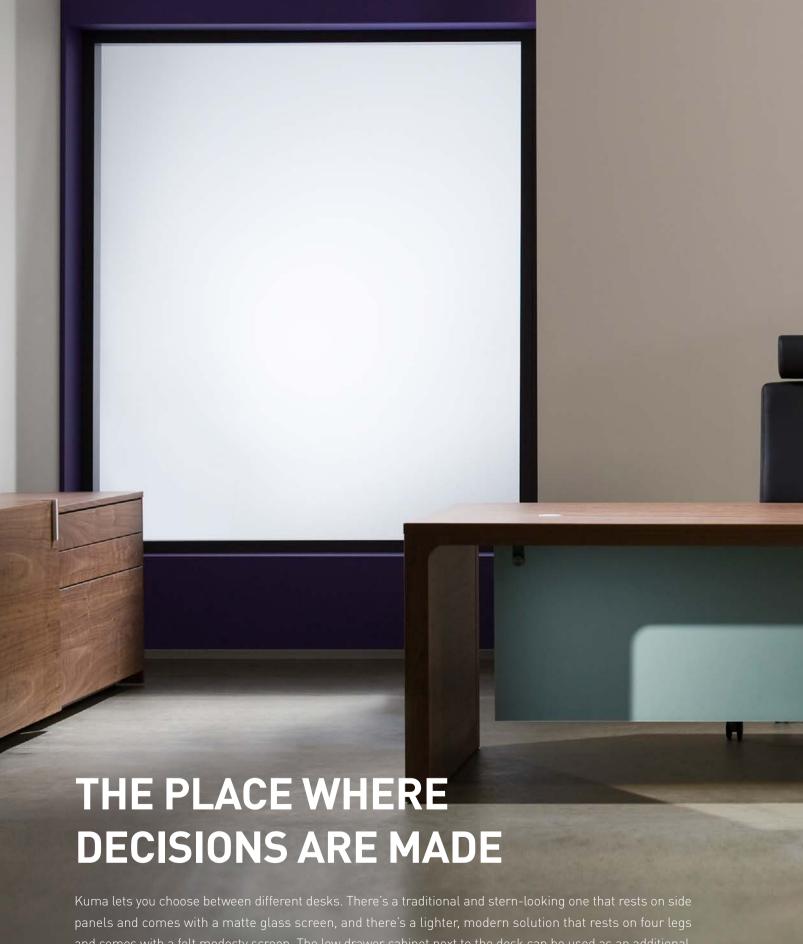

#### **MODULES**

The Kuma range is made up of two desks, two coffee tables and an eight-people conference table with a cable duct for presentation equipment.

Kuma cabinets are built by following your exact needs and compiled from single modules. Their doors come with or without glass, and you can choose either a row of cabinets with an open shelf at the end, or a row ending with a wardrobe that comes with a concealed mirror. A low cabinet of drawers can also be placed next to the desk.

#### **MATERIALS**

Kuma's material palette includes dark walnut, white silky surfaces, natural felt and cool matte glass.