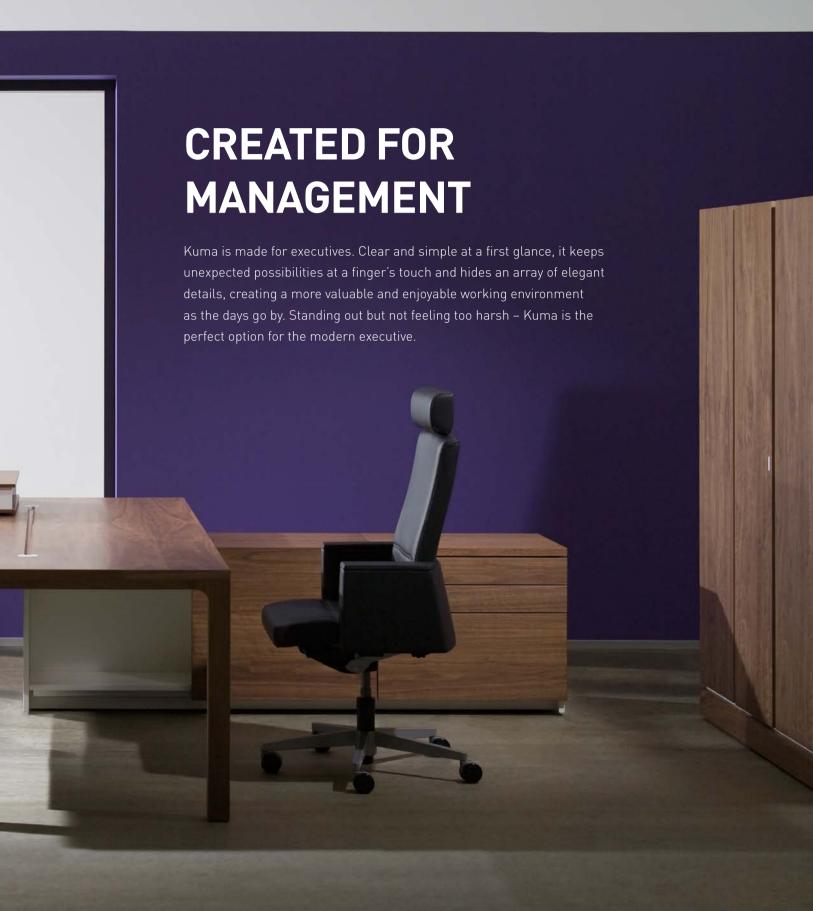

### INSPIRING EXECUTIVE **KUMA**

thulema

## PERFECT WORKING ENVIRONMENT

Kuma needs an open space around it. In addition to the desk, the range also includes an intricate system of cabinets and shelves.

support surface. The cabinet itself hides the sockets supplying your entire workstation with power.

#### **MODULES**

The Kuma range is made up of two desks, two coffee tables and an eight-people conference table with a cable duct for presentation equipment.

Kuma cabinets are built by following your exact needs and compiled from single modules. Their doors come with or without glass, and you can choose either a row of cabinets with an open shelf at the end, or a row ending with a wardrobe that comes with a concealed mirror. A low cabinet of drawers can also be placed next to the desk.