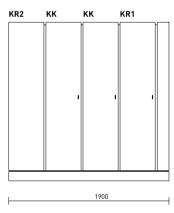

#### **MODULES**

The Kuma range is made up of two desks, two coffee tables and an eight-people conference table with a cable duct for presentation equipment.

Kuma cabinets are built by following your exact needs and compiled from single modules. Their doors come with or without glass, and you can choose either a row of cabinets with an open shelf at the end, or a row ending with a wardrobe that comes with a concealed mirror. A low cabinet of drawers can also be placed next to the desk.