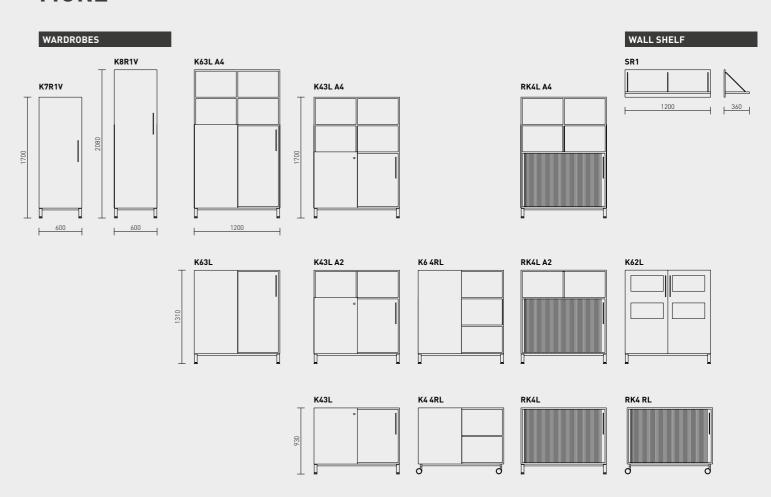

#### **MODULES**

The cabinets come with two, three, four or five shelf modules.

More cabinets are 450 mm deep and 1200 mm wide. The smaller cabinets are also available on frames with wheels. Only the lower parts of the cabinets have roller shutter or sliding doors. The depth and width of the More wardrobes is 600 mm, and the wardrobes are also available with hinged doors. The range includes a wall shelf.

The depth of Moi cabinets is 410 mm. The 800 mm wide cabinets come with hinged doors and roller shutter doors, and the 1600 mm wide cabinets come only with sliding doors. The wardrobes are 600 mm wide. The range also includes a wall shelf and an 800 mm deep pull-out cabinet.