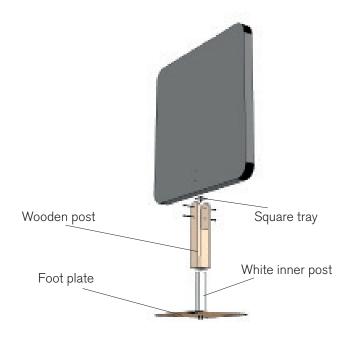

## Installation instruction - Dezibel golvskärm

Start by assembling the base. Use the illustration below. It consists of four parts: Base plate, white inner pole, square tray and wooden pole. First screw the white inner post in the footboard with the supplied black screws. The footplate has recessed hole on the underside.

Then take the wooden pole and place it on the inner post, fasten it with the help of the white tray and supplied black screw.

Now, the foot and the screen be put together. Place the screen into the jaws of the wooden pole and remove the supplied threaded pins and through the post and the screen. Screwed with a nut hat on each side.