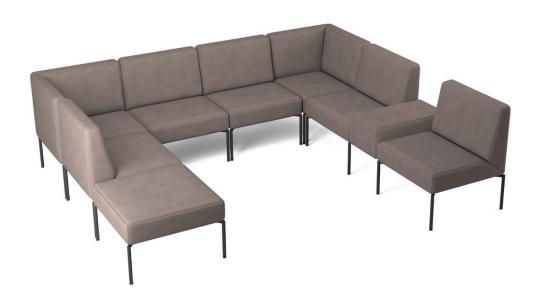

# Museo

Modular sofa

## This product has been created for:

- > Cafés and restaurants
- > Public areas
- > Waiting areas
- > Open-plan office islands

Design: Argo Tamm

The keywords with this sofa are comfort, flexibility and mobility. It comprises modules from which you can create a variety of combinations. Museo is universal and classic in form, making it perfect for waiting areas in just about any public space. Adding a touch of lightness and character are its metal legs, which come in a range of finishes. The filling and covering materials are durable and fireproof, as public space demands.

#### **Modularity**

Modules can be connected together

# Example combinations