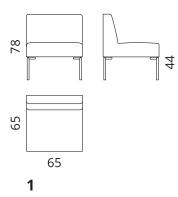

able



Valchromat® is an innovative wooden board that combines the natural properties of wood with bright colours. Because Valchromat is about 30% more dense than usual MDF boards and is coloured throughout, it is also more resistant to mechanical damage.

In the Valchromat production process, painted wood particles are glued together

with a special low-formaldehyde resin with good lubricity. Small wood particles create a delicate sparkling pattern on the board, so differences in colour and pattern may sometimes occur.

Finishing options for additional table: high-pressure laminate can be ordered separately at customer's request

#### Main colour options for metal legs



Metal legs colour choice at customer's request from RAL catalogue when ordered in greater quantities

## Dimensions







Armrest modules





Tables









# Example combinations