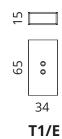

wooden board that combines the natural properties of wood with bright colours. Because Valchromat is about 30% more dense than usual MDF boards and is coloured throughout, it is also more resistant to mechanical damage.

In the Valchromat production process, painted wood particles are glued together

with a special low-formaldehyde resin with good lubricity. Small wood particles create a delicate sparkling pattern on the board, so differences in colour and pattern may sometimes occur.

Finishing options for additional table: high-pressure laminate can be ordered separately at customer's request

#### Main colour options for metal legs



Metal legs colour choice at customer's request from RAL catalogue when ordered in greater quantities

## Dimensions







Armrest modules





Tables









# Example combinations