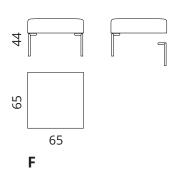

Valchromat® is an innovative wooden board that combines the natural properties of wood with bright colours. Because Valchromat is about 30% more dense than usual MDF boards and is coloured throughout, it is also more resistant to mechanical damage.

In the Valchromat production process, painted wood particles are glued together

with a special low-formaldehyde resin with good lubricity. Small wood particles create a delicate sparkling pattern on the board, so differences in colour and pattern may sometimes occur.

Finishing options for additional table: high-pressure laminate can be ordered separately at customer's request

#### Main colour options for metal legs



Metal legs colour choice at customer's request from RAL catalogue when ordered in greater quantities

## Dimensions







Armrest modules





Tables









# Example combinations