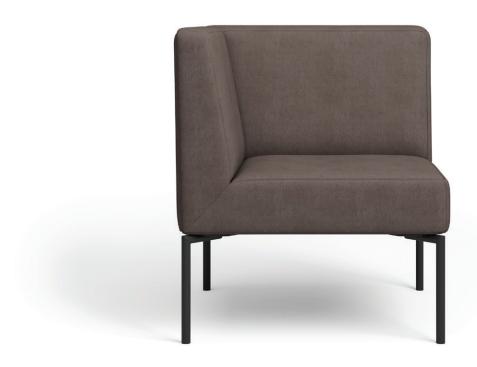

## This product has been created for:

- > Cafés and restaurants
- > Public areas
- > Waiting areas
- > Open-plan office islands

Design: Argo Tamm

The keywords with this sofa are comfort, flexibility and mobility. It comprises modules from which you can create a variety of combinations. Museo is universal and classic in form, making it perfect for waiting areas in just about any public space. Adding a touch of lightness and character are its metal legs, which come in a range of finishes. The filling and covering materials are durable and fireproof, as public space demands.

#### **Modularity**

Modules can be connected together