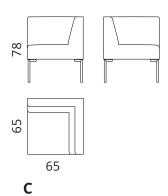

le



Valchromat® is an innovative wooden board that combines the natural properties of wood with bright colours. Because Valchromat is about 30% more dense than usual MDF boards and is coloured throughout, it is also more resistant to mechanical damage.

In the Valchromat production process, painted wood particles are glued together

with a special low-formaldehyde resin with good lubricity. Small wood particles create a delicate sparkling pattern on the board, so differences in colour and pattern may sometimes occur.

Finishing options for additional table: high-pressure laminate can be ordered separately at customer's request

#### Main colour options for metal legs



Metal legs colour choice at customer's request from RAL catalogue when ordered in greater quantities

## Dimensions







Armrest modules





Tables









# Example combinations