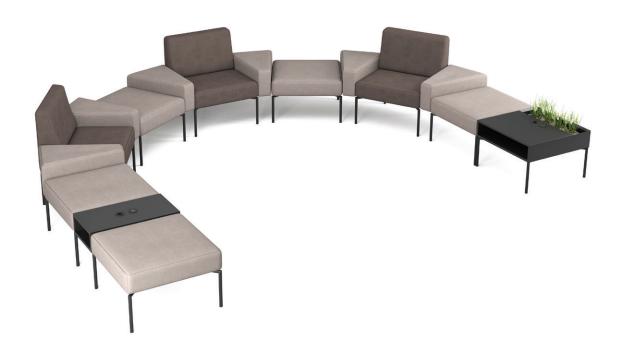

## This product has been created for:

- > Cafés and restaurants
- > Public areas
- > Waiting areas
- > Open-plan office islands

Design: Argo Tamm

The keywords with this sofa are comfort, flexibility and mobility. It comprises modules from which you can create a variety of combinations. Museo is universal and classic in form, making it perfect for waiting areas in just about any public space. Adding a touch of lightness and character are its metal legs, which come in a range of finishes. The filling and covering materials are durable and fireproof, as public space demands.

#### **Modularity**

Modules can be connected together

# Example combinations