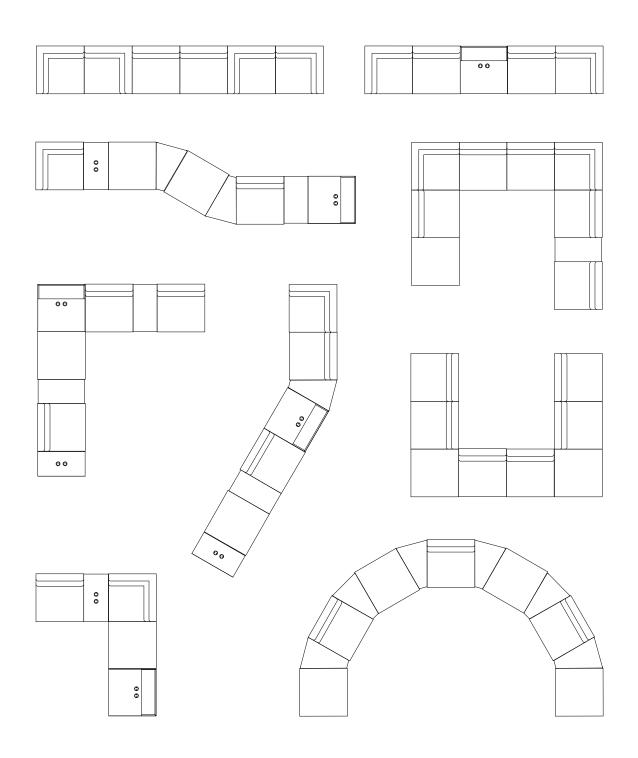

natural properties of wood with bright colours. Because Valchromat is about 30% more dense than usual MDF boards and is coloured throughout, it is also more resistant to mechanical damage.

In the Valchromat production process, painted wood particles are glued together

with a special low-formaldehyde resin with good lubricity. Small wood particles create a delicate sparkling pattern on the board, so differences in colour and pattern may sometimes occur.

Finishing options for additional table: high-pressure laminate can be ordered separately at customer's request

#### Main colour options for metal legs



Metal legs colour choice at customer's request from RAL catalogue when ordered in greater quantities

## Dimensions







Armrest modules





Tables









# Example combinations