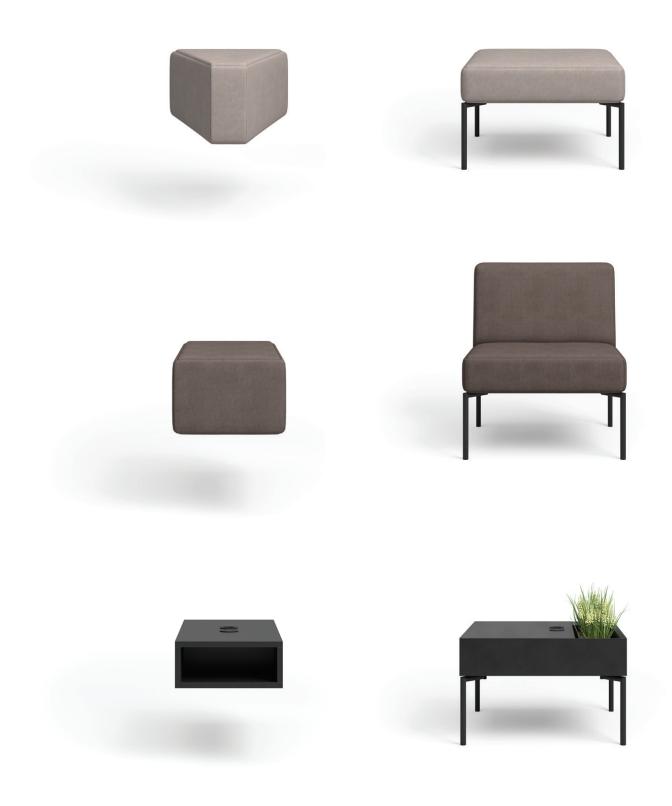

#### Frame

Solid wood and plywood

#### **Upholstery**

Seats and backrest have durable and fireproof HR foam; seat cushions and backrest pillows are fixed

#### Legs

Powder-coated metal: black matte RAL 9005; anti-slip soles

#### **Modularity**

Modules can be connected together

#### Small table

Material: innovative Valchromat mdf, high-pressure laminate, plug-in option

#### Large table

Material: innovative Valchromat mdf, high-pressure laminate, plug-in option

Armrest 1: KT1 Armrest2: KT2