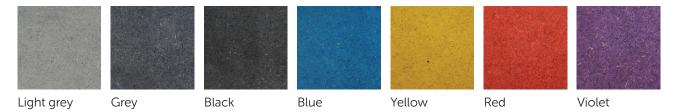

#### Cover materials

Wide range of cover materials, including flame-retardant textiles

#### Main colour options for metal legs

Metal legs colour choice at customer's request from RAL catalogue when ordered in greater quantities