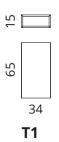

e wooden board that combines the natural properties of wood with bright colours. Because Valchromat is about 30% more dense than usual MDF boards and is coloured throughout, it is also more resistant to mechanical damage.

In the Valchromat production process, painted wood particles are glued together

with a special low-formaldehyde resin with good lubricity. Small wood particles create a delicate sparkling pattern on the board, so differences in colour and pattern may sometimes occur.

Finishing options for additional table: high-pressure laminate can be ordered separately at customer's request

#### Main colour options for metal legs



Metal legs colour choice at customer's request from RAL catalogue when ordered in greater quantities

## Dimensions







Armrest modules





Tables









# Example combinations