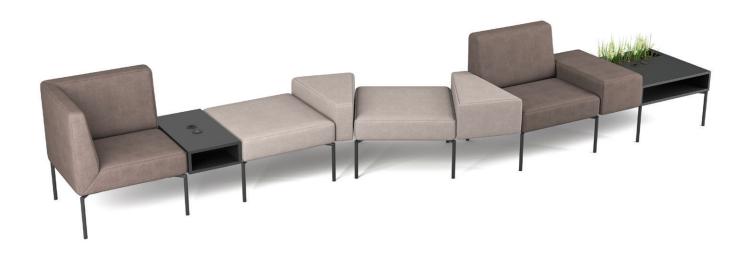

# Museo

Modular sofa

## This product has been created for:

- > Cafés and restaurants
- > Public areas
- > Waiting areas
- > Open-plan office islands

Design: Argo Tamm

The keywords with this sofa are comfort, flexibility and mobility. It comprises modules from which you can create a variety of combinations. Museo is universal and classic in form, making it perfect for waiting areas in just about any public space. Adding a touch of lightness and character are its metal legs, which come in a range of finishes. The filling and covering materials are durable and fireproof, as public space demands.

#### **Modularity**

Modules can be connected together

### Plug-in option

#### Small table

Material: innovative Valchromat mdf, high-pressure laminate, plug-in option

#### Large table

Material: innovative Valchromat mdf, high-pressure laminate, plug-in option

Armrest 1: KT1 Armrest2: KT2