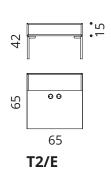

#### Large table

Material: innovative Valchromat mdf, high-pressure laminate, plug-in option

Armrest 1: KT1 Armrest2: KT2

## Dimensions

Armrest modules

Tables