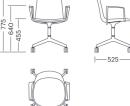

LOTTUS CONFIDENT

# enea

**BY Lievore Altherr Molina** 



As its name suggests, this new addition to the Lottus family has been designed to add poise and character to spaces where exclusivity and quality are needed. It comes in two sizes of back rest, revolving or fixed base and with and without armrests. Its colours range, combinable in one chair, and materials means it can add its unique style to multiple surroundings.

Click here to see all the finishes of Lottus Confident

#### **Structures**

- Arms and supports in injected aluminium L-2630 UNE 38-263.
- Semi-automatically welding in arc robot with gas control and steel strip.
- Base with 4 polished aluminium or lacquered supports, with either wheels or non-slip tips.

## Measures





#### Measures





# Measures



6 |--525--|

|----630----|

## Measures



## Accessories

- Chrome wheels