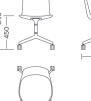

LOTTUS CONFIDENT

# enea

**BY Lievore Altherr Molina** 



As its name suggests, this new addition to the Lottus family has been designed to add poise and character to spaces where exclusivity and quality are needed. It comes in two sizes of back rest, revolving or fixed base and with and without armrests. Its colours range, combinable in one chair, and materials means it can add its unique style to multiple surroundings.

Click here to see all the finishes of Lottus Confident

#### **Structures**

- Arms and supports in injected aluminium L-2630 UNE 38-263.
- Semi-automatically welding in arc robot with gas control and steel strip.
- Base with 4 polished aluminium or lacquered supports, with either wheels or non-slip tips.

## Measures





#### Measures





# Measures



6 |--525--|

|----630----|

## Measures



## Accessories

- Chrome wheels