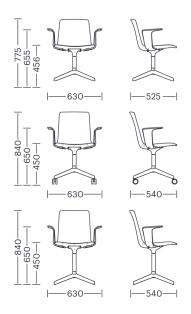

*BY Lievore Altherr Molina** 



As its name suggests, this new addition to the Lottus family has been designed to add poise and character to spaces where exclusivity and quality are needed. It comes in two sizes of back rest, revolving or fixed base and with and without armrests. Its colours range, combinable in one chair, and materials means it can add its unique style to multiple surroundings.

Click here to see all the finishes of Lottus Confident

#### **Structures**

- Arms and supports in injected aluminium L-2630 UNE 38-263.
- Semi-automatically welding in arc robot with gas control and steel strip.
- Base with 4 polished aluminium or lacquered supports, with either wheels or non-slip tips.

## Measures





#### Measures





# Measures



6 |--525--|

|----630----|

## Measures



## Accessories

- Chrome wheels