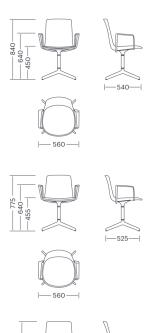

LOTTUS CONFIDENT

# enea

**BY Lievore Altherr Molina** 



As its name suggests, this new addition to the Lottus family has been designed to add poise and character to spaces where exclusivity and quality are needed. It comes in two sizes of back rest, revolving or fixed base and with and without armrests. Its colours range, combinable in one chair, and materials means it can add its unique style to multiple surroundings.

Click here to see all the finishes of Lottus Confident

#### **Structures**

- Arms and supports in injected aluminium L-2630 UNE 38-263.
- Semi-automatically welding in arc robot with gas control and steel strip.
- Base with 4 polished aluminium or lacquered supports, with either wheels or non-slip tips.

## Measures





#### Measures





# Measures



6 |--525--|

|----630----|

## Measures



## Accessories

- Chrome wheels