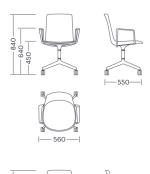

LOTTUS CONFIDENT

# enea

**BY Lievore Altherr Molina** 



As its name suggests, this new addition to the Lottus family has been designed to add poise and character to spaces where exclusivity and quality are needed. It comes in two sizes of back rest, revolving or fixed base and with and without armrests. Its colours range, combinable in one chair, and materials means it can add its unique style to multiple surroundings.

Click here to see all the finishes of Lottus Confident

#### **Structures**

- Arms and supports in injected aluminium L-2630 UNE 38-263.
- Semi-automatically welding in arc robot with gas control and steel strip.
- Base with 4 polished aluminium or lacquered supports, with either wheels or non-slip tips.

## Measures





#### Measures





# Measures



6 |--525--|

|----630----|

## Measures



## Accessories

- Chrome wheels