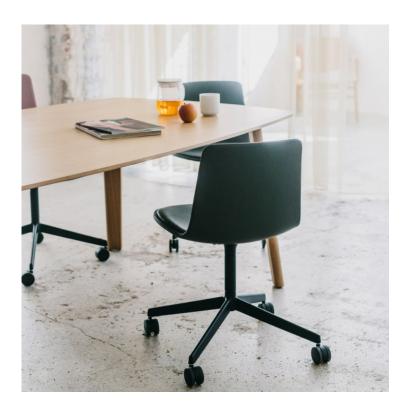

LOTTUS CONFIDENT

# enea

**BY Lievore Altherr Molina** 

As its name suggests, this new addition to the Lottus family has been designed to add poise and character to spaces where exclusivity and quality are needed. It comes in two sizes of back rest, revolving or fixed base and with and without armrests. Its colours range, combinable in one chair, and materials means it can add its unique style to multiple surroundings.