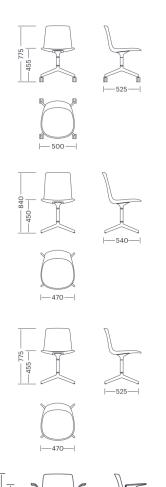

LOTTUS CONFIDENT

# enea

**BY Lievore Altherr Molina** 



As its name suggests, this new addition to the Lottus family has been designed to add poise and character to spaces where exclusivity and quality are needed. It comes in two sizes of back rest, revolving or fixed base and with and without armrests. Its colours range, combinable in one chair, and materials means it can add its unique style to multiple surroundings.

Click here to see all the finishes of Lottus Confident

#### **Structures**

- Arms and supports in injected aluminium L-2630 UNE 38-263.
- Semi-automatically welding in arc robot with gas control and steel strip.
- Base with 4 polished aluminium or lacquered supports, with either wheels or non-slip tips.

## Measures





#### Measures





# Measures



6 |--525--|

|----630----|

## Measures



## Accessories

- Chrome wheels