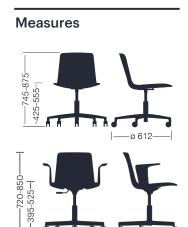

#### **Finishes**

 Structure lacquered or polished (with arms in lacquered or polished aluminium).

- Shell in polypropylene, 3D wood or upholstery.
- Seat in polypropylene or upholstery.

612 -