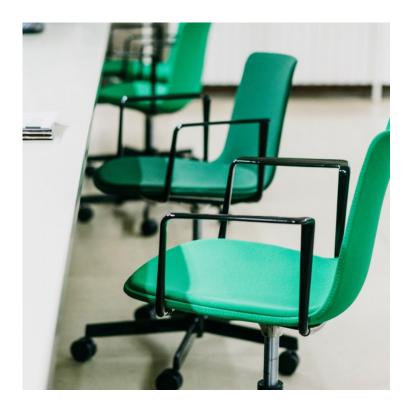

# **LOTTUS OFFICE**

## **BY Lievore Alther Molina**

Lottus Office is a programme of functional, comfortable chairs made with of a single casing in injected polypropylene and lacquered metallic tube structures. The casing can come in one colour or be combined with a polypropylene or upholstered tablet.

#### Structures

 Round tube ø16x2mm and ø14x2mm and eliptical tube 32x18x2mm., in cold laminate steel.

- Arms and supports in injected aluminium L-2630 UNE 38-263.
- Semi-automatically welding in arc robot with gas control and steel strip.

#### **Finishes**

 Structure lacquered or polished (with arms in lacquered or polished aluminium).

- Shell in polypropylene, 3D wood or upholstery.
- Seat in polypropylene or upholstery.

612 -