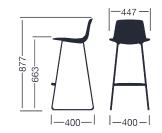

LOTTUS STOOL enea

**BY Lievore Altherr Molina** 

The Lottus barstool is a swivel base stool available lacquered in a range of colours and also in chrome. It is available with a pedestal or a sled base.

### Measures