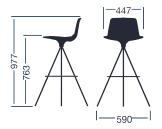

LOTTUS STOOL enea

**BY Lievore Altherr Molina** 

The Lottus barstool is a swivel base stool available lacquered in a range of colours and also in chrome. It is available with a pedestal or a sled base.

### Measures