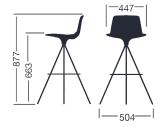

LOTTUS STOOL enea

**BY Lievore Altherr Molina** 

The Lottus barstool is a swivel base stool available lacquered in a range of colours and also in chrome. It is available with a pedestal or a sled base.

### Measures

Click here to see all the finishes of Lottus Stool