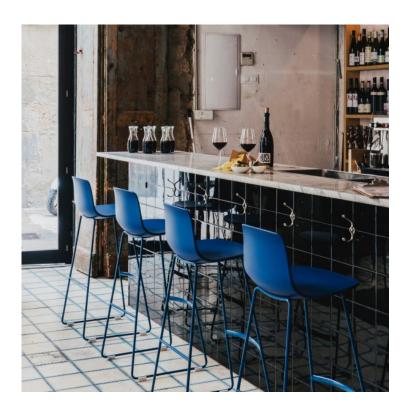

LOTTUS STOOL enea

**BY Lievore Altherr Molina** 

The Lottus barstool is a swivel base stool available lacquered in a range of colours and also in chrome. It is available with a pedestal or a sled base.