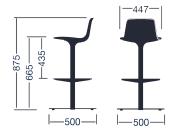

LOTTUS STOOL enea

**BY Lievore Altherr Molina** 



The Lottus barstool is a swivel base stool available lacquered in a range of colours and also in chrome. It is available with a pedestal or a sled base.

### **Structures**

- Round tube ø16x2mm and ø14x2mm and eliptical tube 32x18x2mm., in cold laminate steel.
- Arms and supports in injected aluminium L-2630 UNE 38-263.
- Semi-automatically welding in arc robot with gas control and steel strip.

## Certificates

UNE-EN 15373:2007 Strict public assessment 3.

## **Finishes**

- Structure lacquered or chromed (with chromed, lacquered or inox footrest).
- Shell in polypropylene or upholstery.
- Seat in polypropylene or upholstery.

### Measures







### Measures







Click here to see all the finishes of Lottus Stool

# Accessories



Felt leg pads

- Stainless steel accesory in footrest