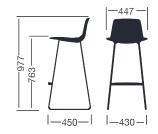

LOTTUS STOOL enea

**BY Lievore Altherr Molina** 



The Lottus barstool is a swivel base stool available lacquered in a range of colours and also in chrome. It is available with a pedestal or a sled base.

### **Structures**

- Round tube ø16x2mm and ø14x2mm and eliptical tube 32x18x2mm., in cold laminate steel.
- Arms and supports in injected aluminium L-2630 UNE 38-263.
- Semi-automatically welding in arc robot with gas control and steel strip.

## Certificates

UNE-EN 15373:2007 Strict public assessment 3.

## **Finishes**

- Structure lacquered or chromed (with chromed, lacquered or inox footrest).
- Shell in polypropylene or upholstery.
- Seat in polypropylene or upholstery.

### Measures







### Measures







Click here to see all the finishes of Lottus Stool

# Accessories



Felt leg pads

- Stainless steel accesory in footrest