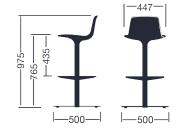

LOTTUS STOOL enea

**BY Lievore Altherr Molina** 



The Lottus barstool is a swivel base stool available lacquered in a range of colours and also in chrome. It is available with a pedestal or a sled base.

### **Structures**

- Round tube ø16x2mm and ø14x2mm and eliptical tube 32x18x2mm., in cold laminate steel.
- Arms and supports in injected aluminium L-2630 UNE 38-263.
- Semi-automatically welding in arc robot with gas control and steel strip.

## Certificates

UNE-EN 15373:2007 Strict public assessment 3.

## **Finishes**

- Structure lacquered or chromed (with chromed, lacquered or inox footrest).
- Shell in polypropylene or upholstery.
- Seat in polypropylene or upholstery.

### Measures







### Measures







Click here to see all the finishes of Lottus Stool

# Accessories



Felt leg pads

- Stainless steel accesory in footrest