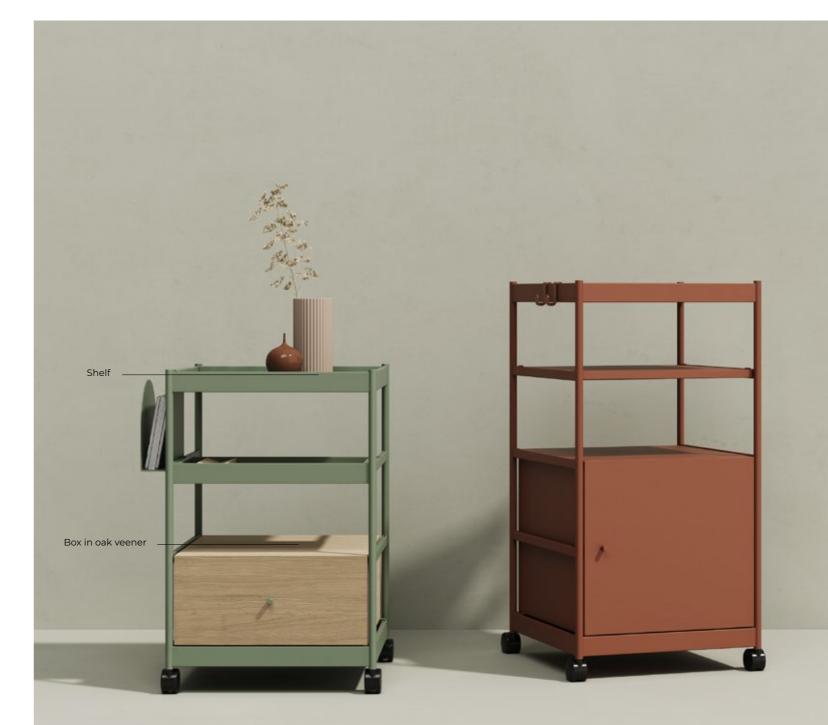

## **BESIDE / TROLLEY**

Beside is a shelfing unit on wheels, an office trolley-system based on modules to perform and perfect every need a modern workspace has. On its main body structure a variety of accessories can be attached and hung, such as shelfs, hooks, drawers, pen-organizers, and magazine-racks. By attaching and organizing shelfs in different configurations many different needs can be met.

The box/drawers and shelves are made of FCS labeled oak veneer.

Wooden details in Oak veneer.

n

 $\mathbf{n}$ 