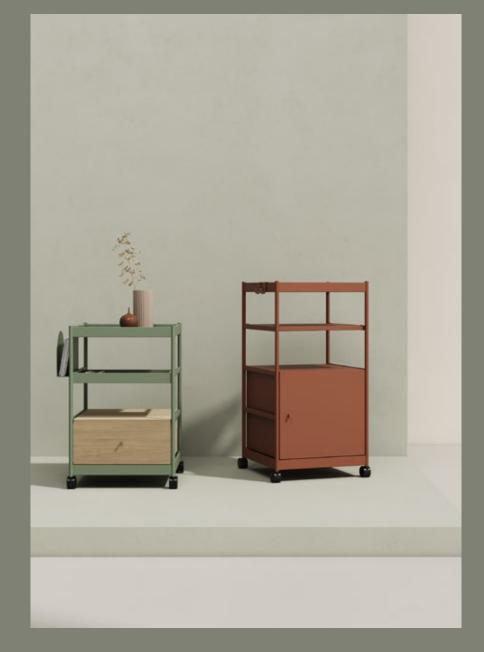

## **BESIDE / TROLLEY**

Beside is a shelfing unit on wheels, an office trolley-system based on modules to perform and perfect every need a modern workspace has. On its main body structure a variety of accessories can be attached and hung, such as shelfs, hooks, drawers, pen-organizers, and magazine-racks. By attaching and organizing shelfs in different configurations many different needs can be met.

The separate units can be attached to each other, forming a sideboard, a bench, or a wider storage solution on wheels. And on its own, Beside is the perfect helper and storage unit for the modern office when one needs to move around and readjust the space.

Beside comes in two different heights and a combination of wood and metal, lacquered in a variety of colors. The perfect way to customize and personalize parts of the office space.

#### STANDARD COLOURS

09 - Copper Brown

Beside Mid in Forest Green and Oak Veener.

01 - Signal White

"Beside is a shelfing unit on wheels, an office trolley-system based on modules to perform and perfect every need a modern workspace has."