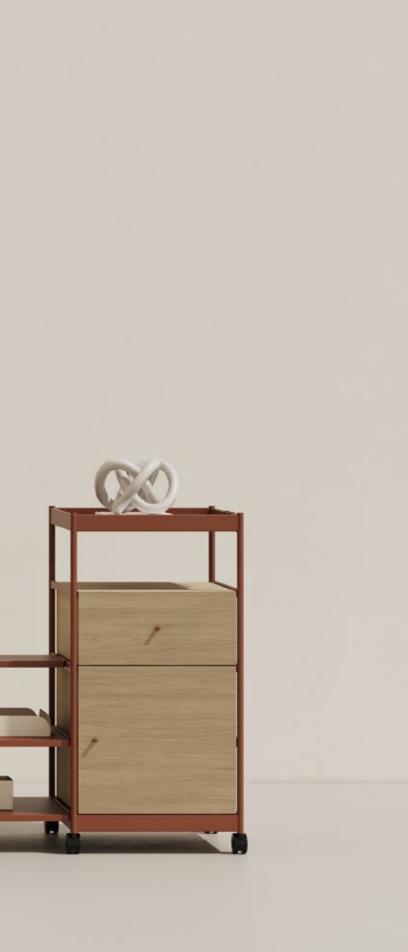

## **BESIDE / TROLLEY**

Beside is a shelfing unit on wheels, an office trolley-system based on modules to perform and perfect every need a modern workspace has. On its main body structure a variety of accessories can be attached and hung, such as shelfs, hooks, drawers, pen-organizers, and magazine-racks. By attaching and organizing shelfs in different configurations many different needs can be met.

The separate units can be attached to each other, forming a sideboard, a bench, or a wider storage solution on wheels. And on its own, Beside is the perfect helper and storage unit for the modern office when one needs to move around and readjust the space.

Beside comes in two different heights and a combination of wood and metal, lacquered in a variety of colors. The perfect way to customize and personalize parts of the office space.

The box/drawers and shelves are made of FCS labeled oak veneer.

Wooden details in Oak veneer.

n

 $\mathbf{n}$ 