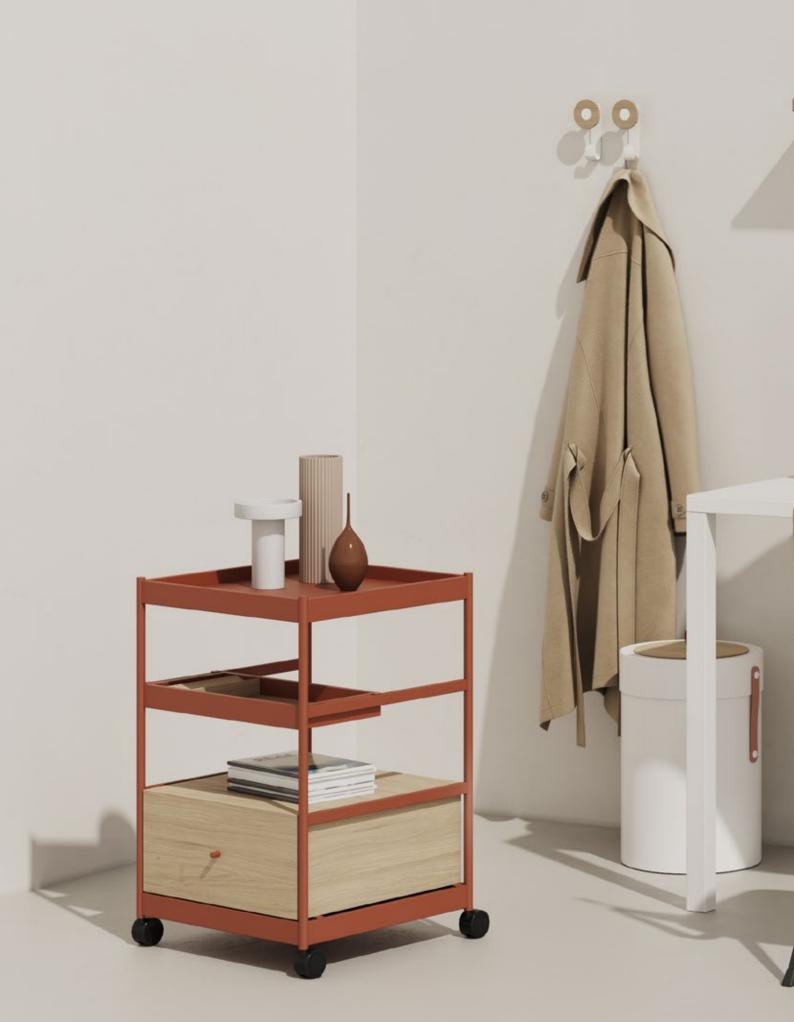

## **BESIDE / TROLLEY**

Beside is a shelfing unit on wheels, an office trolley-system based on modules to perform and perfect every need a modern workspace has. On its main body structure a variety of accessories can be attached and hung, such as shelfs, hooks, drawers, pen-organizers, and magazine-racks. By attaching and organizing shelfs in different configurations many different needs can be met.

The separate units can be attached to each other, forming a sideboard, a bench, or a wider storage solution on wheels. And on its own, Beside is the perfect helper and storage unit for the modern office when one needs to move around and readjust the space.

Beside comes in two different heights and a combination of wood and metal, lacquered in a variety of colors. The perfect way to customize and personalize parts of the office space.

#### STANDARD COLOURS

09 - Copper Brown

Beside Mid in Forest Green and Oak Veener.

01 - Signal White

"Beside is a shelfing unit on wheels, an office trolley-system based on modules to perform and perfect every need a modern workspace has."