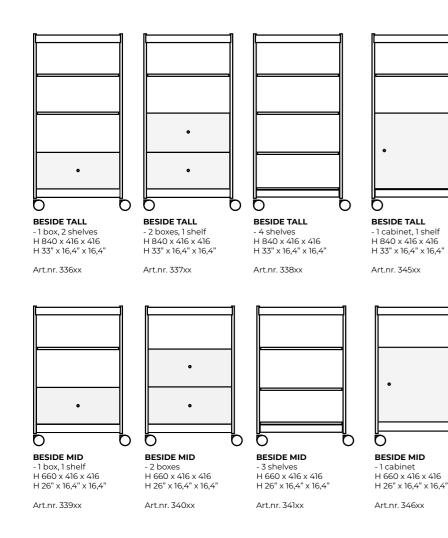

office trolley-system based on modules to perform and perfect every need a modern workspace has. On its main body structure a variety of accessories can be attached and hung, such as shelfs, hooks, drawers, pen-organizers, and magazine-racks. By attaching and organizing shelfs in different configurations many different needs can be met.

The separate units can be attached to each other, forming a sideboard, a bench, or a wider storage solution on wheels. And on its own, Beside is the perfect helper and storage unit for the modern office when one needs to move around and readjust the space.

Beside comes in two different heights and a combination of wood and metal, lacquered in a variety of colors. The perfect way to customize and personalize parts of the office space.

#### MEASUREMENTS



#### MADE IN SWEDEN

Studio Nooi

DESIGN

### MATERIALS

The frame is powder coated steel made in Sweden, consists of 70% recycled materials. The powder coating provides both environmental and quality benefits as no solvents need to be added and the amount of waste is minimum.

The box/drawers and shelves are made of FCS labeled oak veneer.

Wooden details in Oak veneer.

n

 $\mathbf{n}$ 

#### STANDARD COLOURS



09 - Copper Brown



Beside Mid in Forest Green and Oak Veener.



01 - Signal White

"Beside is a shelfing unit on wheels, an office trolley-system based on modules to perform and perfect every need a modern workspace has."