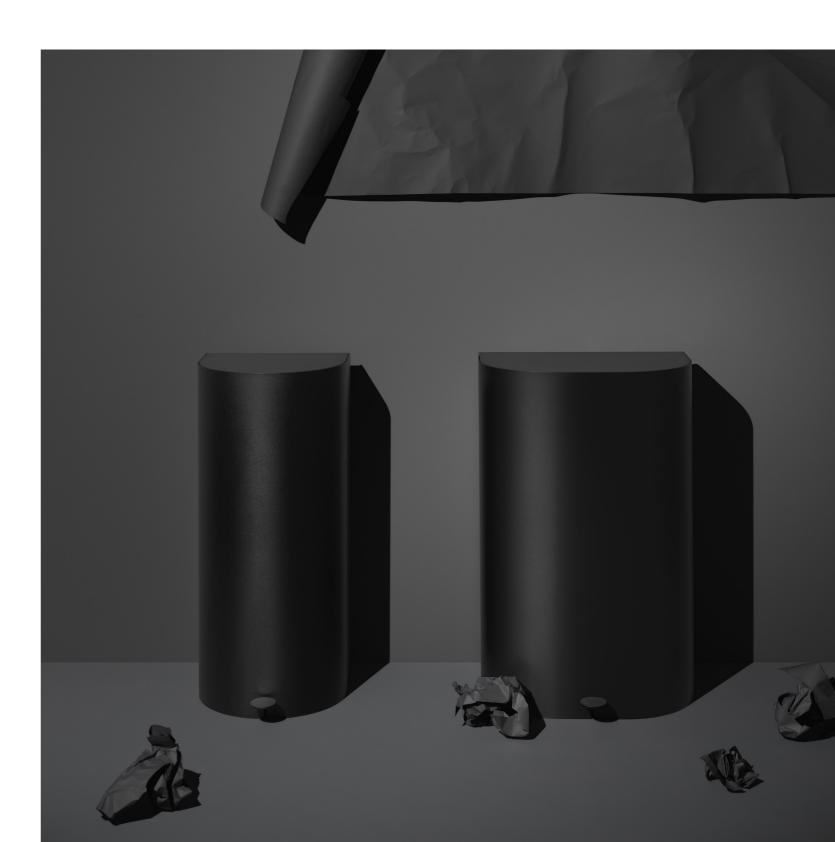

## PELICAN / PEDAL BIN

Pelican is a practical must-have DESIGN turned into a decorative object and STUDIO NOOI eye-catcher.

This pedal bin with touchless **MATERIALS** interaction is a series of recycle urns 
The bin consist of 25% recycled environment.

Pelican comes in two sizes and a variety of colors. Its minimalistic design 
The metal is powder coated which back they become an oval shape and a minimum. placed in a row against a wall they form a cloud-like organic shape. Its refined character makes the bin suitable both **VOLUME** for the domestic environment as well Pelican M = 60 L as a larger recycling station in public Pelican L = 88 L spaces and offices.