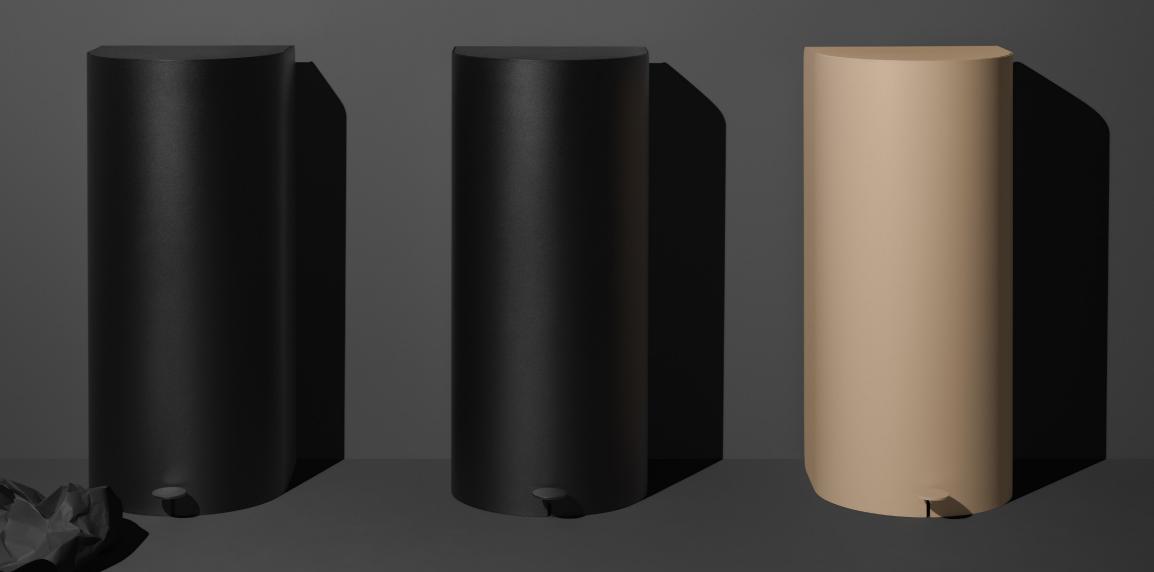

## STANDARD COLOURS

Pelican in color Black and Latte

"The necessity of designing a pedal bin for Mizetto has developed during the years of the Covid19 pandemic, which has left all of us reluctant to touch handles and surfaces in public spaces, especially in relation to waste bins."