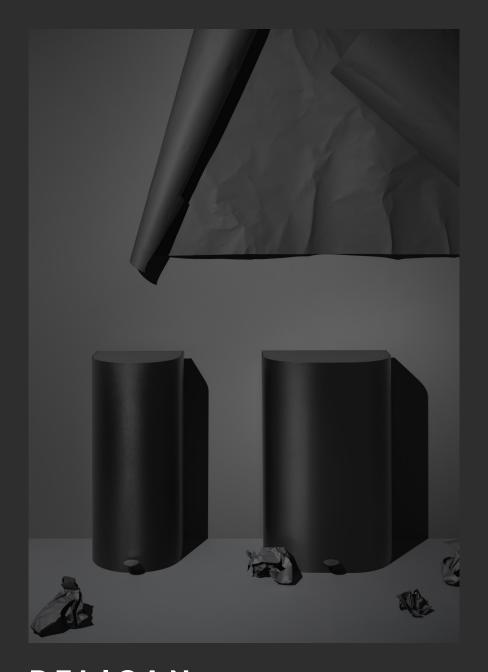

## PELICAN / PEDAL BIN

Pelican is a practical must-have DESIGN turned into a decorative object and STUDIO NOOI eye-catcher.

This pedal bin with touchless **MATERIALS** interaction is a series of recycle urns 
The bin consist of 25% recycled environment.

Pelican comes in two sizes and a variety of colors. Its minimalistic design 
The metal is powder coated which back they become an oval shape and a minimum. placed in a row against a wall they form a cloud-like organic shape. Its refined character makes the bin suitable both **VOLUME** for the domestic environment as well Pelican M = 60 L as a larger recycling station in public Pelican L = 88 L spaces and offices.

## STANDARD COLOURS

Pelican in color Black and Latte

"The necessity of designing a pedal bin for Mizetto has developed during the years of the Covid19 pandemic, which has left all of us reluctant to touch handles and surfaces in public spaces, especially in relation to waste bins."