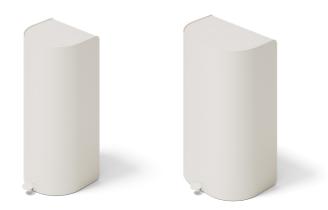

Pelican comes in two sizes and a variety of colors. Its minimalistic design 
The metal is powder coated which back they become an oval shape and a minimum. placed in a row against a wall they form a cloud-like organic shape. Its refined character makes the bin suitable both **VOLUME** for the domestic environment as well Pelican M = 60 L as a larger recycling station in public Pelican L = 88 L spaces and offices.

for the modern office that doesn't material with the choice of seven compromise with taste nor the colors: Signal White, Forest Green, Dusty Blue, Copper Brown, Black, Latte or Iris Blue.

and modular shape work both as a provides both environmental and solitary piece, as well as combined in a quality benefits as no solvents need to group of two or more. Placed back-to- be added and the amount of waste is

## STANDARD COLOURS

Pelican in color Black and Latte

"The necessity of designing a pedal bin for Mizetto has developed during the years of the Covid19 pandemic, which has left all of us reluctant to touch handles and surfaces in public spaces, especially in relation to waste bins."