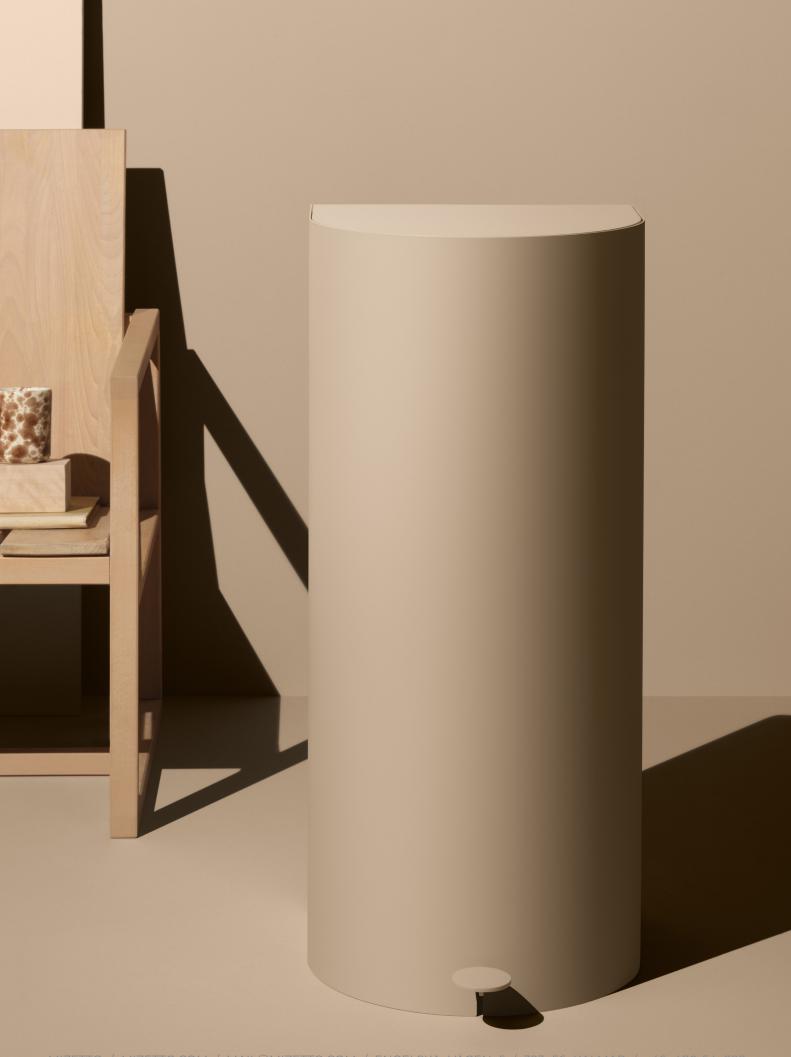

## PELICAN / PEDAL BIN

Pelican is a practical must-have DESIGN turned into a decorative object and STUDIO NOOI eye-catcher.

This pedal bin with touchless **MATERIALS** interaction is a series of recycle urns 
The bin consist of 25% recycled environment.

Pelican comes in two sizes and a variety of colors. Its minimalistic design 
The metal is powder coated which back they become an oval shape and a minimum. placed in a row against a wall they form a cloud-like organic shape. Its refined character makes the bin suitable both **VOLUME** for the domestic environment as well Pelican M = 60 L as a larger recycling station in public Pelican L = 88 L spaces and offices.

## STANDARD COLOURS

Pelican in color Black and Latte

"The necessity of designing a pedal bin for Mizetto has developed during the years of the Covid19 pandemic, which has left all of us reluctant to touch handles and surfaces in public spaces, especially in relation to waste bins."